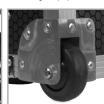

## **FEATURES**

- Fits: 1x Pioneer XDJ-XZ, DDJ-RZX/ SZ2, Numark NS7III
- Improved powder coated and anodized hardware
- High density diamond embossed EVA foam & carpeted protective padding
- Dual anchor rivets with included washer
- Convenient 80 mm space at rear for connections & PSU storage
  Removable cable & PSU storage cover panel
- Removable front and rear access panel
- Built-in corner wheels with high quality in-line skate bearings for convenient transport
- Includes adjustable foam pads to fit various controllers
- Heavy duty construction of 9 mm thick plywood
- Laminated in a black finish with a honeycomb/hexagonal "Stage Grip" pattern
- Extra-wide solid aluminum profiles
- High grade aluminium UDG logo plate
- UDG heavy-duty spring-loaded handles
- Secure stacking due to stackable ball corners
- Sturdy construction
- · Recessed butterfly twist latch lock

Removable front & rear access panel

Built-in corner wheels with high quality in-line skate bearings

Removable cable & PSU storage cover panel

High density diamond embossed EVA foam & carpeted protective padding