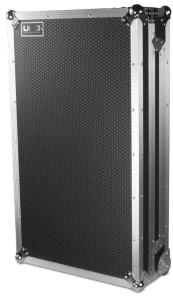

**BLACK** U91070BL

BLACK/SILVER

High grade aluminium UDG logo plate

Improved powder coated and anodized hardware

Laminated in a black finish with a honeycomb/hexagonal "Stage Grip" pattern

UDG heavy-duty spring-loaded handles

Removable front & rear access panel

Built-in corner wheels with high quality in-line skate bearings

Removable cable & PSU storage cover panel

High density diamond embossed EVA foam & carpeted protective padding