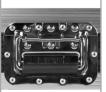

Removable front & rear access panel

Built-in corner wheels with high quality in-line skate bearings

Removable cable & PSU storage cover panel

High density diamond embossed EVA foam & carpeted protective padding

Includes adjustable foam pads to fit various controllers