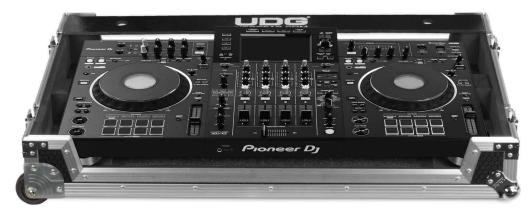

## FLIGHT CASE MULTI FORMAT 3XL PLUS (WHEELS)

U91070BL, U92070SL

UDG Ultimate Flightcases not only transport your complete set up easily & securely, but also facilitates devices to be setup within minutes. With these premium features incoporated, the UDG Ultimate Flightcases provides premium professional quality in a very stylish modern black/silver colored combination.

## **FEATURES**

- Fits: 1x Pioneer XDJ-XZ, DDJ-RZX/ SZ2, Numark NS7III
- Improved powder coated and anodized hardware
- High density diamond embossed EVA foam & carpeted protective padding
- Dual anchor rivets with included washer
- Convenient 80 mm space at rear for connections & PSU storage
  Removable cable & PSU storage cover panel
- Removable front and rear access panel
- Built-in corner wheels with high quality in-line skate bearings for convenient transport
- Includes adjustable foam pads to fit various controllers
- Heavy duty construction of 9 mm thick plywood
- Laminated in a black finish with a honeycomb/hexagonal "Stage Grip" pattern
- Extra-wide solid aluminum profiles
- High grade aluminium UDG logo plate
- UDG heavy-duty spring-loaded handles
- Secure stacking due to stackable ball corners
- Sturdy construction
- · Recessed butterfly twist latch lock