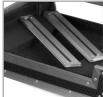

## **FEATURES**

- Fits: 1x Pioneer XDJ-XZ, DDJ-RZX/ SZ2, Numark NS7III
- Improved powder coated and anodized hardware
- High density diamond embossed EVA foam & carpeted protective padding
- Dual anchor rivets with included washer
- Convenient 80 mm space at rear for connections & PSU storage
  Removable cable & PSU storage cover panel
- Removable front and rear access panel
- Built-in corner wheels with high quality in-line skate bearings for convenient transport
- Includes adjustable foam pads to fit various controllers
- Heavy duty construction of 9 mm thick plywood
- Laminated in a black finish with a honeycomb/hexagonal "Stage Grip" pattern
- Extra-wide solid aluminum profiles
- High grade aluminium UDG logo plate
- UDG heavy-duty spring-loaded handles
- Secure stacking due to stackable ball corners
- Sturdy construction
- · Recessed butterfly twist latch lock

Removable front & rear access panel

Built-in corner wheels with high quality in-line skate bearings

Removable cable & PSU storage cover panel

High density diamond embossed EVA foam & carpeted protective padding