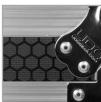

**BLACK** U91070BL

BLACK/SILVER

High grade aluminium UDG logo plate

Improved powder coated and anodized hardware

Laminated in a black finish with a honeycomb/hexagonal "Stage Grip" pattern

UDG heavy-duty spring-loaded handles

Removable front & rear access panel

Built-in corner wheels with high quality in-line skate bearings

Removable cable & PSU storage cover panel

High density diamond embossed EVA foam & carpeted protective padding